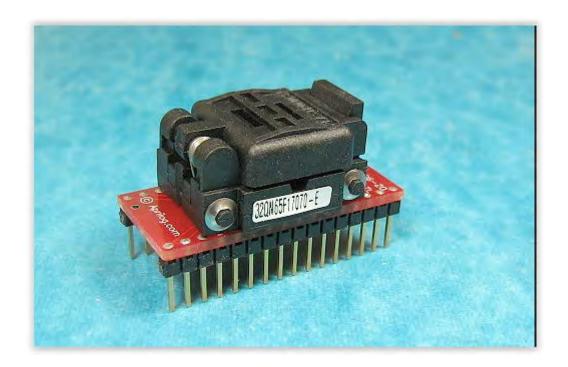

## Programming Adapter For 32 QFN/MLF 0.65mm Pitch – 7 x 7mm Package

A generic 32 pin programming adapter for devices in 32 pad QFN/MLF leadless packages.

Although the adapter was developed for the use on programmers, it is also suitable for the use on testers and on breadboards.

- QFN Top center pin 1 connected to DIP pin 1
- DIP to QFN pins are connected 1 to 1
- Clamshell ZIF socket
- 600 mil wide DIP plug has 25 mil square (wire-wrap) pins.
- Socket specifications

32 QFN Pins plus a center spring probe contact Device pitch 0.65mm (25.6 mil)

7.0 x 7.0mm (0.276 x 0.276 inch) Device Body

- Adapter part number 32QFN26-D6-ZL-P
- Available:
  - o On line at https://www.aprilog.com/Breadboarding-adapters-ZIF-Socket.htm
  - Email info@aprilog.com for PayPal or credit card purchases